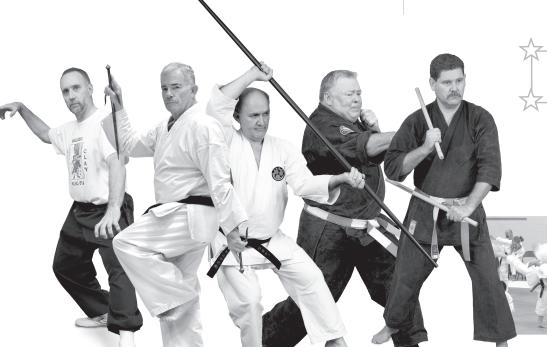

## Friday & Saturday, May 16 & 17 at

Lenexa Karate Academy and Olathe Karate Academy

Students of the martial arts, it's not every day you get to train with 8th, 9th, and 10th degree black belts on master level techniques! That's why Hanshi Dan Kennedy, founder of the United States Kenpo Kobujitsu federation and Chief Instructor of Lenexa Karate Academy, brings together some of the nation's top instructors in Karate, Eagle Claw, Kobujitsu, Jujitsu, Arnis, and other martial arts for a hands-on clinic and martial arts demonstration. This will be our **20th Annual Martial Arts Clinic**, and as always, will be a terrific opportunity to enhance your skills, drills, weapons, and a chance to network with other martial artists.