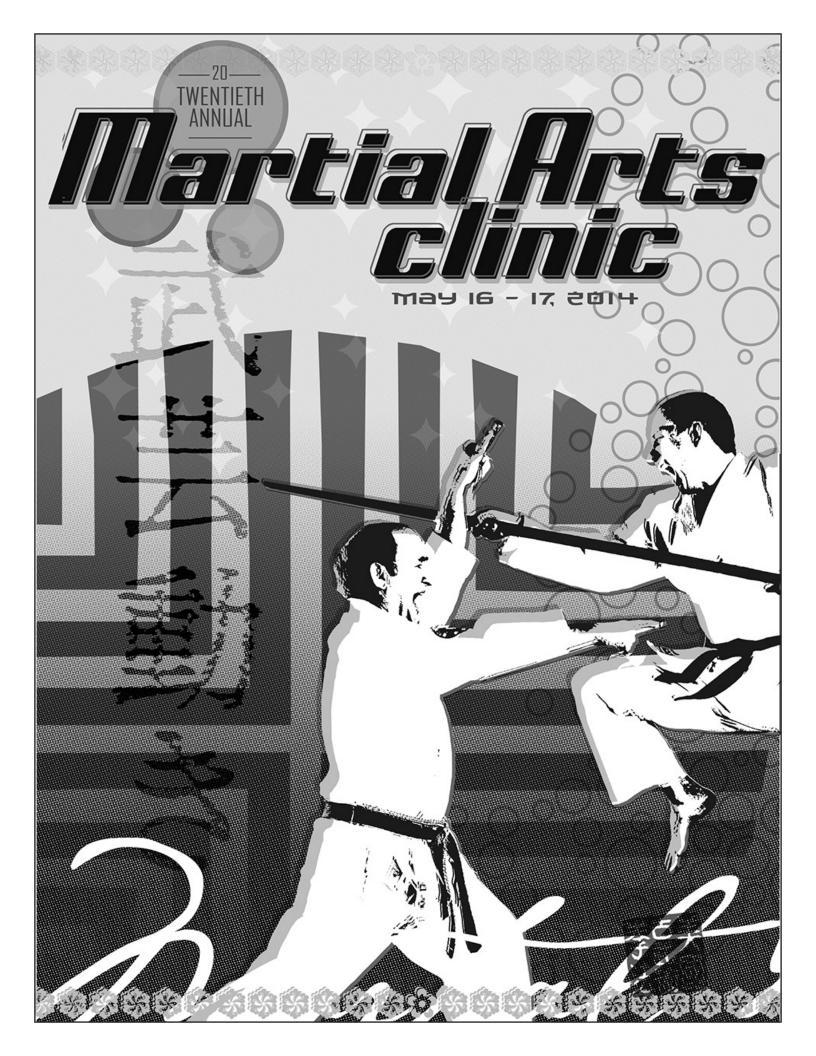

## 2014 Elite Martial Arts Clinic

## Friday & Saturday, May 16 & 17 at

Lenexa Karate Academy and Olathe Karate Academy

Students of the martial arts, it's not every day you get to train with 8th, 9th, and 10th degree black belts on master level techniques! That's why Hanshi Dan Kennedy, founder of the United States Kenpo Kobujitsu federation and Chief Instructor of Lenexa Karate Academy, brings together some of the nation's top instructors in Karate, Eagle Claw, Kobujitsu, Jujitsu, Arnis, and other martial arts for a hands-on clinic and martial arts demonstration. This will be our **20th Annual Martial Arts Clinic**, and as always, will be a terrific opportunity to enhance your skills, drills, weapons, and a chance to network with other martial artists.

# 2014 Elite Martial Arts Clinic

Friday & Saturday, May 16 - 17, 2014